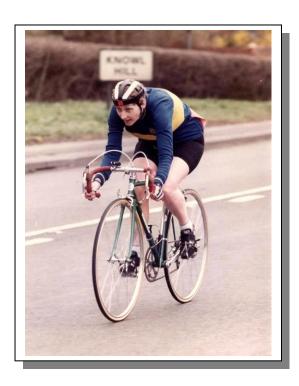

## Result sheet

Margaret the time trialist back in the 1980s

Time Keepers:
Don Ashton, Farnborough &
Camberley CC
Maggie Smith, North Hants RC

Margaret the Club
Official at a HWCC Club
event on a windy day